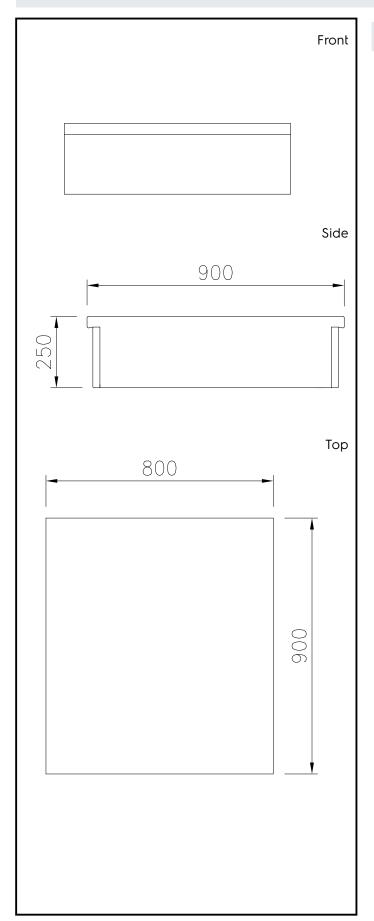

## **Key Information:**

External dimensions, Width:

589164 (MCNABAHOOO)800 mmExternal dimensions, Depth:900 mmExternal dimensions, Height:250 mmNet weight:30 kg

Modular Cooking Range Line thermaline 90 - 800 mm Closed Work top, 1 Side